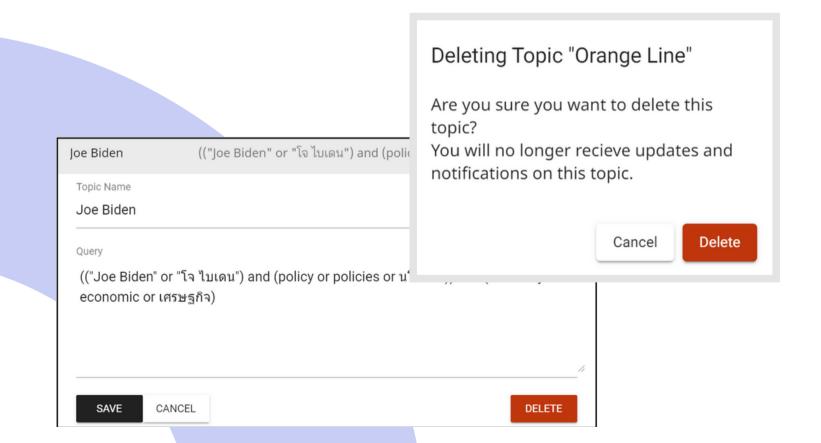

# Deleting "My Topics"

- Users can delete "My Topics" by accessing "My Topics" menu and following the same step as changing "My Topics". (Page 20)
- Select the DELETE icon
- A popup window will appear to confirm DELETE or CANCEL the deletion of the topic
- The topic will be deleted from the "My Topics" menu