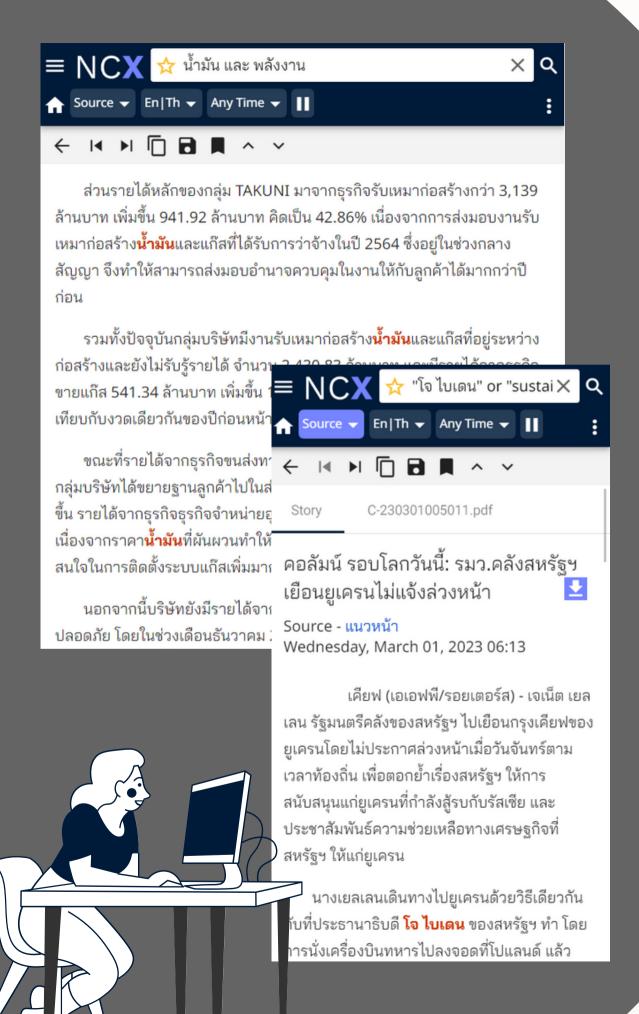

# Conditions for searching with more than 1 term or phrase

| Symbols / Signs      | Sample                                         | Description                                                                                             |
|----------------------|------------------------------------------------|---------------------------------------------------------------------------------------------------------|
| Space, และ, and, AND | oil energy<br>oil และ energy<br>oil and energy | Search for ALL ENTRIES that contain the "keyword"                                                       |
| หรือ, or, OR         | oil หรือ energy<br>oil or energy               | Search for ALL ENTRIES that contain one or the other "keyword"                                          |
| ແລະໄມ່, and not      | oil และไม่ energy<br>oil and not energy        | Search for ALL ENTRIES that contain the first "keyword" but do not contain the second "keyword"         |
| "The Quotation Mark" | ""Joe Biden" or<br>sustainable energy"         | Search for ALL ENTRIES that contain a phrase, person's first name and last name by using quotation mark |
| (The Parentheses)    | Vaccine and (Sinovac or Astra)                 | More than 1 search term can be used in searches such as "And" / "Or"                                    |