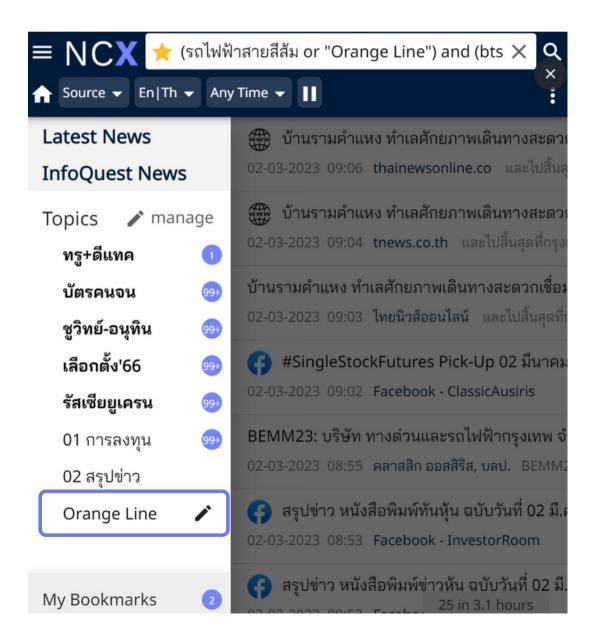

# **How to save "My Topics"**

icon to save

- Type out the topic / group of words in the search bar and press enter or click on the Q icon
- Select the 🏠 icon to open "My Topics" menu
- Designate a name for the topic name, additional queries can be added or deleted
- Select the Add New Topic Add New Topic Topic Name Add New Topic Orange Line Query 🛂 (รถไฟฟ้าสายสีสัม or "Orange Line") and (bts or บีทีเอส) CANCEL CANCEL