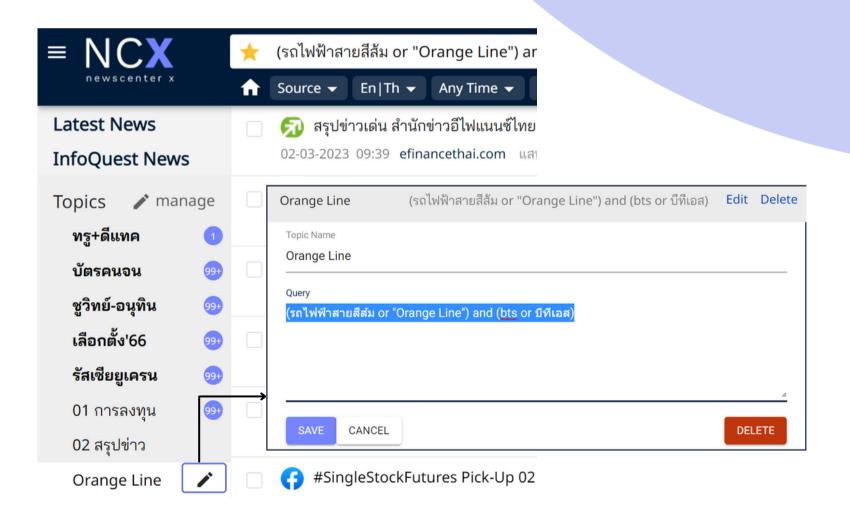

# **Usi**ng "My Topics"

- Users can apply "My Topics" by checking the menu located on the left (the topics that have been saved are shown with a yellow star  $\uparrow$  icon)

# **Changing "My Topics"**

Users can access "My Topics" menu to review the specifications by:

- Select the <a>manage</a> icon
- Select Edit near the topic name to change
- After completing the changes, select the SAVE icon

- Select the icon near the topic name located on the left side menu
- After making the changes select the SAVE icon