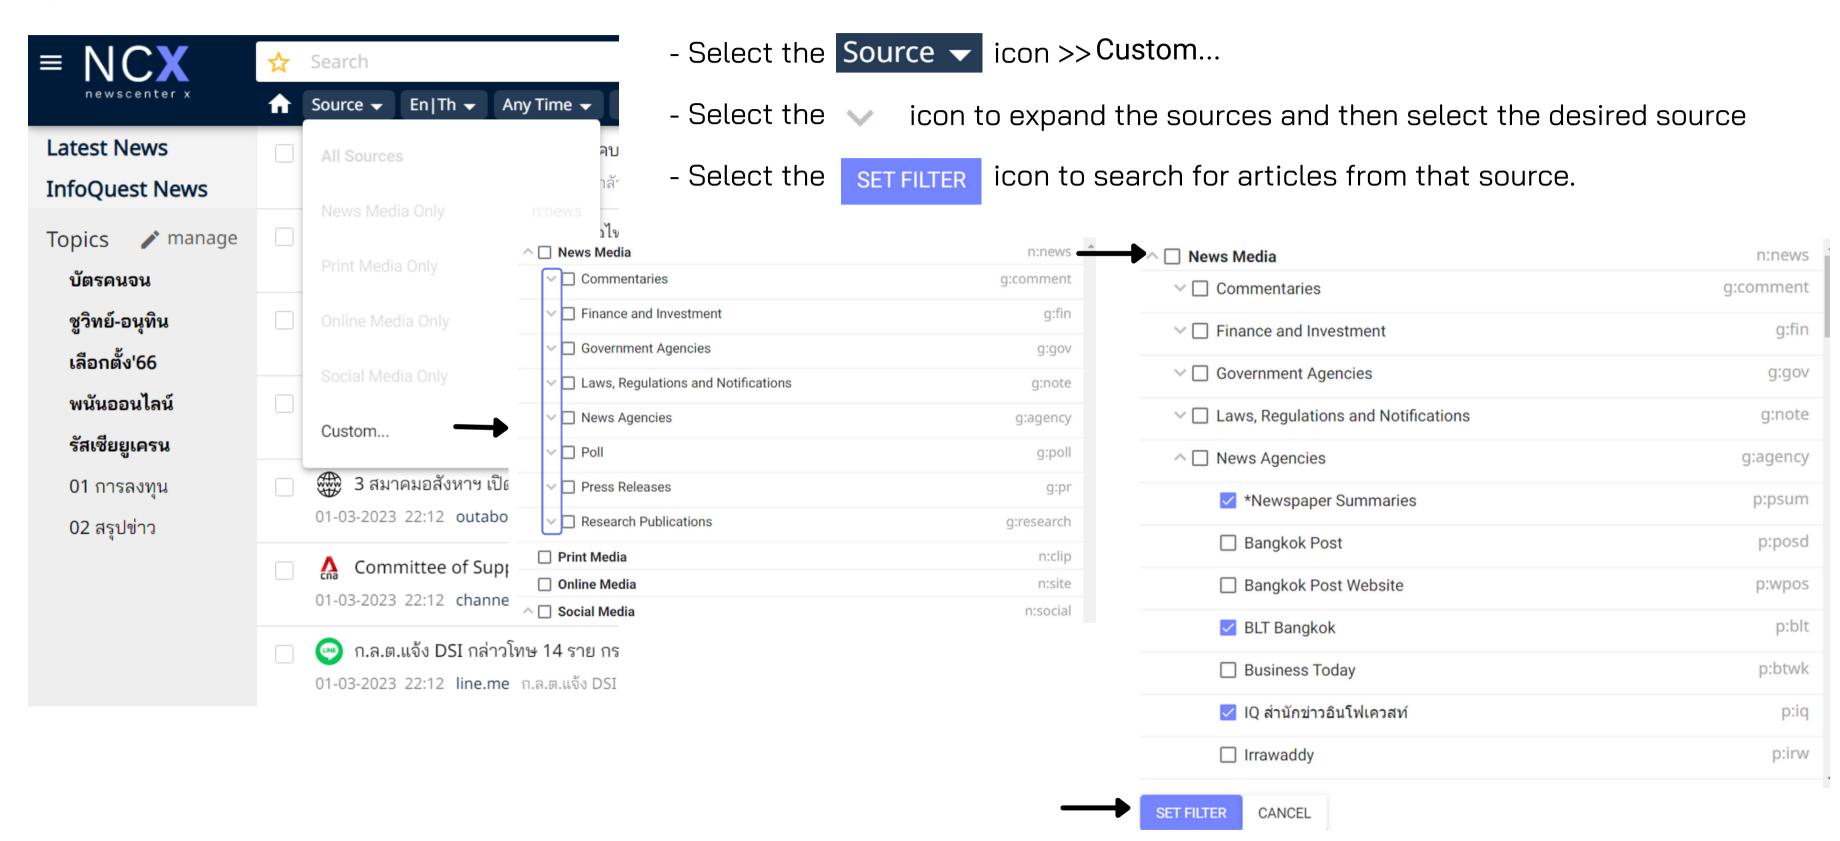

# Search via media type

- เลือกที่ไอคอน Source 🔻 เพื่อระบุแหล่งที่มา

Select...

## For...

| News Media Only   | Information collected from broker-provided commodities and  |
|-------------------|-------------------------------------------------------------|
|                   | security analyses, domestic and international news agencies |
|                   | other supporting information                                |
| Print Media Only  | information collected from newspaper and magazine           |
| Online Media Only | information collected from domestic and international       |
|                   | websites                                                    |
| Social Media Only | Information collected from social media (Facebook, Twitter, |
|                   | Youtube)                                                    |
| Custom            | Indicate the information source to be searched. (Steps are  |
|                   | explained on the next page.)                                |

After selection is completed, the icon image will change color to notify that the user is using the source function.
 This can be reverted by selecting All Sources or clicking the icon.