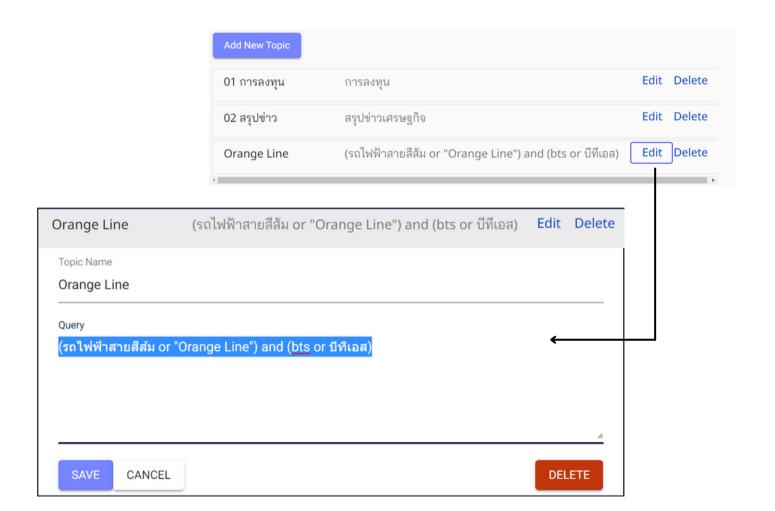

# **Changing "My Topics"**

Users can access "My Topics" menu to review the specifications by:

- Select the <a>manage</a> icon
- Select Edit near the topic name to change
- After completing the changes, select the SAVE icon

- Select the icon near the topic name located on the left side menu
- After making the changes select the SAVE icon

# Deleting "My Topics"

- Users can delete "My Topics" by accessing "My Topics" menu and following the same step as changing "My Topics". (Page 20)
- Select the DELETE icon
- A popup window will appear to confirm DELETE or CANCEL the deletion of the topic
- The topic will be deleted from the "My Topics" menu