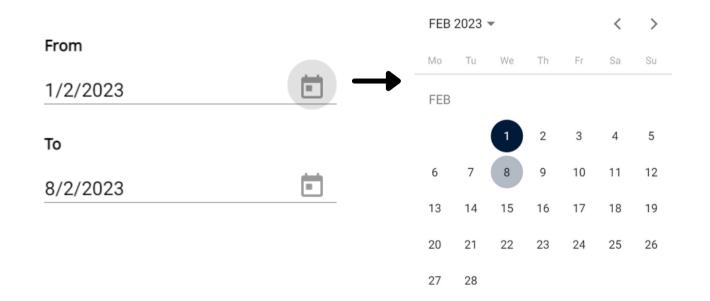

#### 2) Choosing from the calendar

- Select the 🔲 icon to specify the starting date and end date

- Select the SEARCH icon to search or RESET to clear the searcg parameters
- After selection, the icon image will change color to notify that the user is using the date function.

  This can be reverted by selecting Any Time / RESET or clicking the icon.

- When choosing news from social media or online media, the system will always bring to the original article as the default setting.