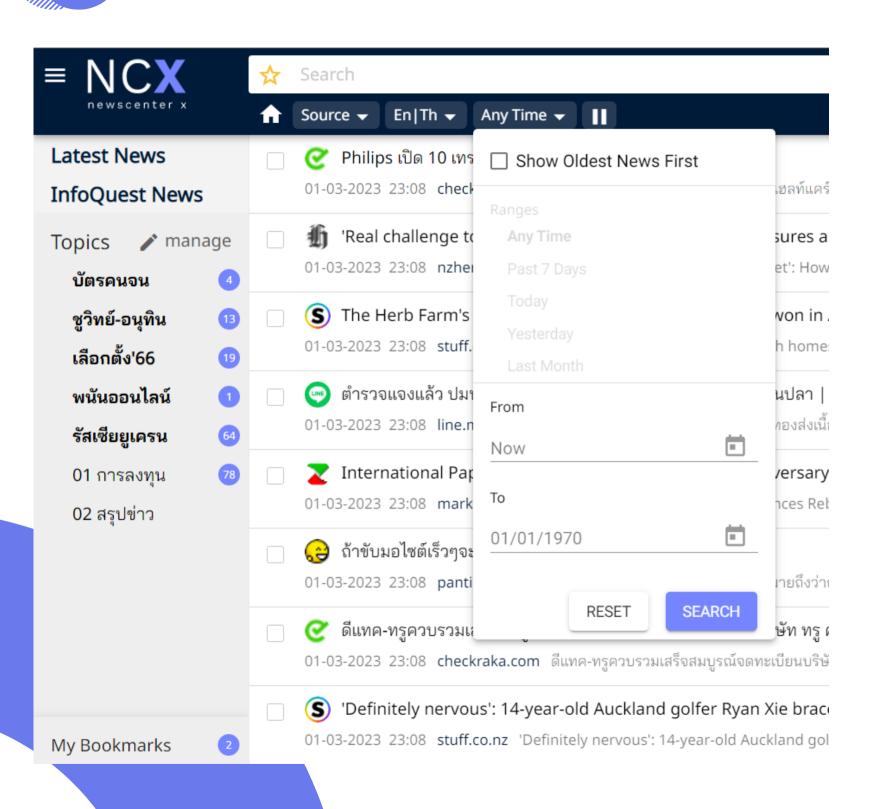

#### 2) Choosing from the calendar

- Select the 🔲 icon to specify the starting date and end date

- Select the SEARCH icon to search or RESET to clear the searcg parameters
- After selection, the icon image will change color to notify that the user is using the date function.

  This can be reverted by selecting Any Time / RESET or clicking the icon.

- When choosing news from social media or online media, the system will always bring to the original article as the default setting.