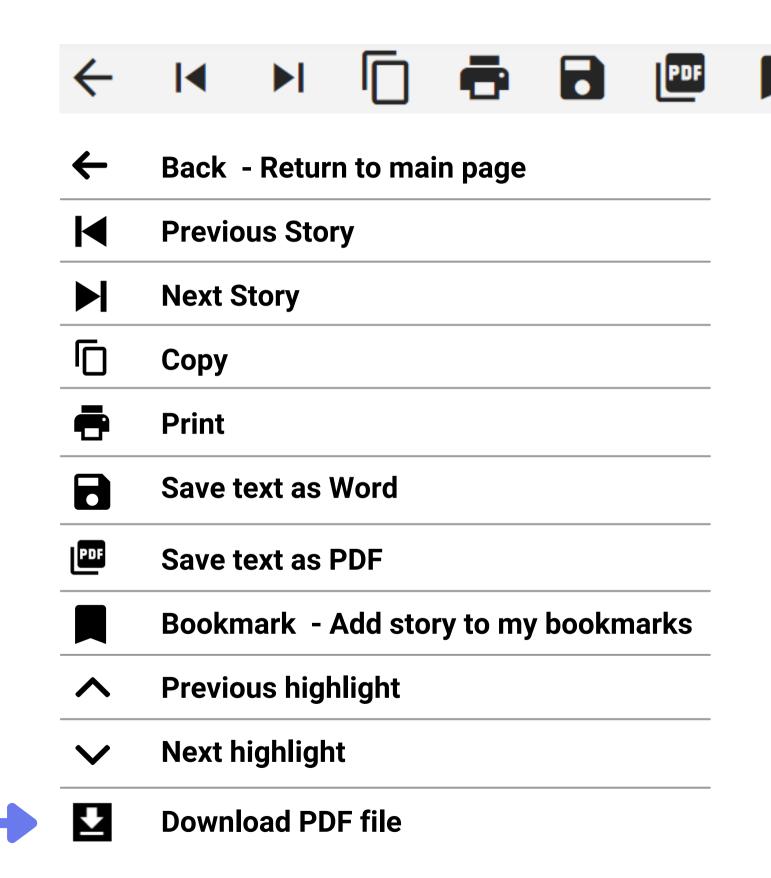

### Icon functions (1-10)

1) Hide/Expand Hide/ Show the left side menu bar

2) Home Reset

Search box, insert keyword and press enter

or the Q icon

4) Add New Topic Add keyword to set as "My Topic"

#### How to save favorite keyword as My Topic:

- Click the 🏠 icon to add new topic or Type keyword and condition in search box and press Enter, and click the cicon to set as my "My Topic"

[Keywords which have been set as My Topic will show the  $\uparrow$  icon]

My Topics will be shown on the left side menu bar

5) Source

**Search by Source** 

6) En / Th

**Search by Language** 

7) Any Time

**Search by Date** 

Pause / Resume news update

9) More

**Change Password, etc** 

More features such as Log out,

Download PDF file

(The icon will appear only when there is a PDF file)

The number indicates the number of new and unread articles in that category.