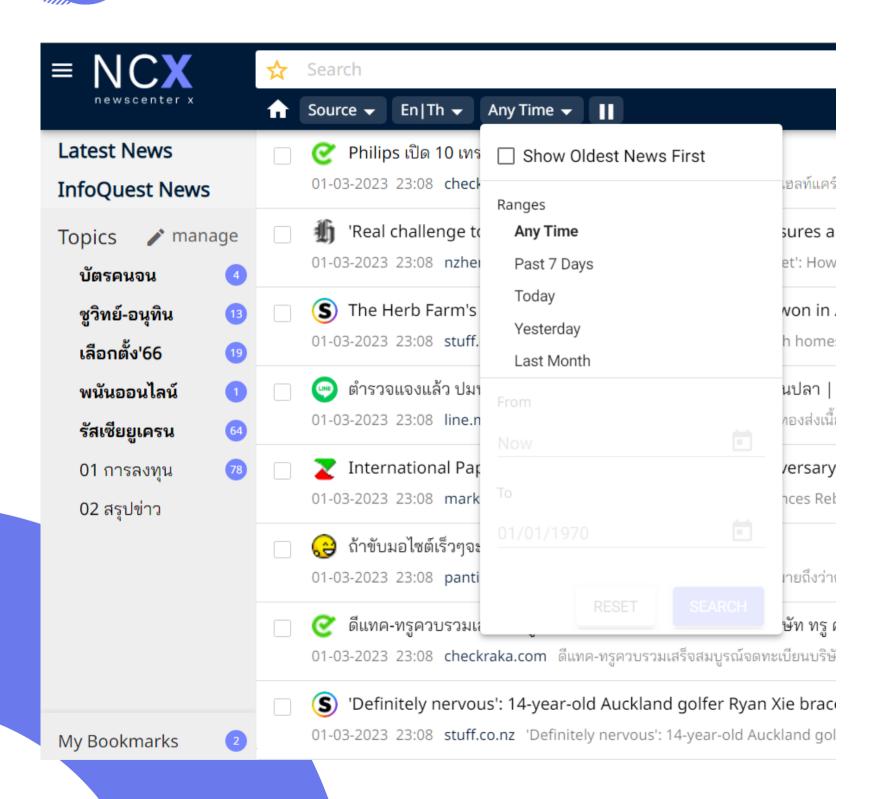

#### 1) Choosing the specified time

- Select the Any Time vicon and Ranges

| Select      | For                                    |
|-------------|----------------------------------------|
| Any Time    | No specified range                     |
| Past 7 Days | Search for news within the last 7 days |
| Today       | Search for news dated today            |
| Yesterday   | Search for news dated yesterday        |
| Last Month  | Search for news within the last month  |

When specifying the date range, select "Show Oldest News First" to put oldest news at the top of the search

Show Oldest News First