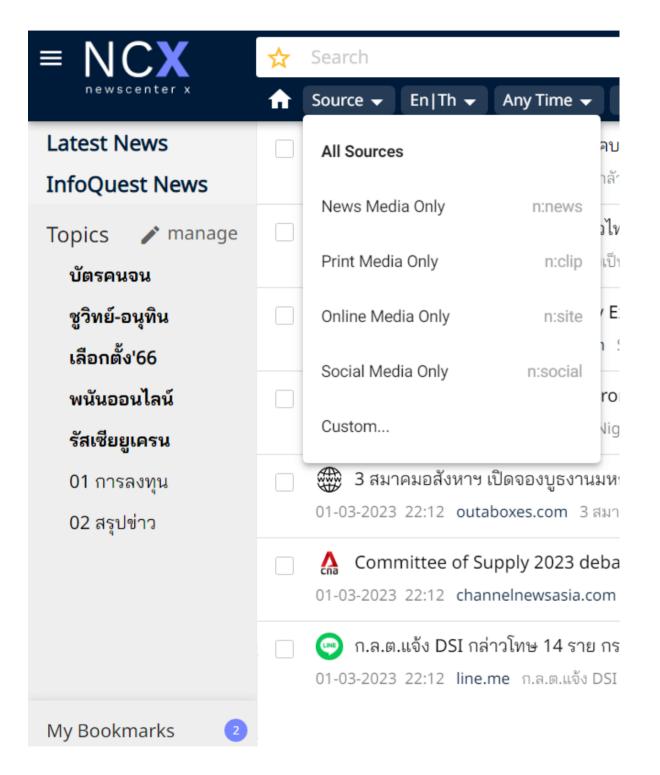

# Search via media type

- เลือกที่ไอคอน Source 🔻 เพื่อระบุแหล่งที่มา

Select...

## For...

| News Media Only   | Information collected from broker-provided commodities and  |
|-------------------|-------------------------------------------------------------|
|                   | security analyses, domestic and international news agencies |
|                   | other supporting information                                |
| Print Media Only  | information collected from newspaper and magazine           |
| Online Media Only | information collected from domestic and international       |
|                   | websites                                                    |
| Social Media Only | Information collected from social media (Facebook, Twitter, |
|                   | Youtube)                                                    |
| Custom            | Indicate the information source to be searched. (Steps are  |
|                   | explained on the next page.)                                |