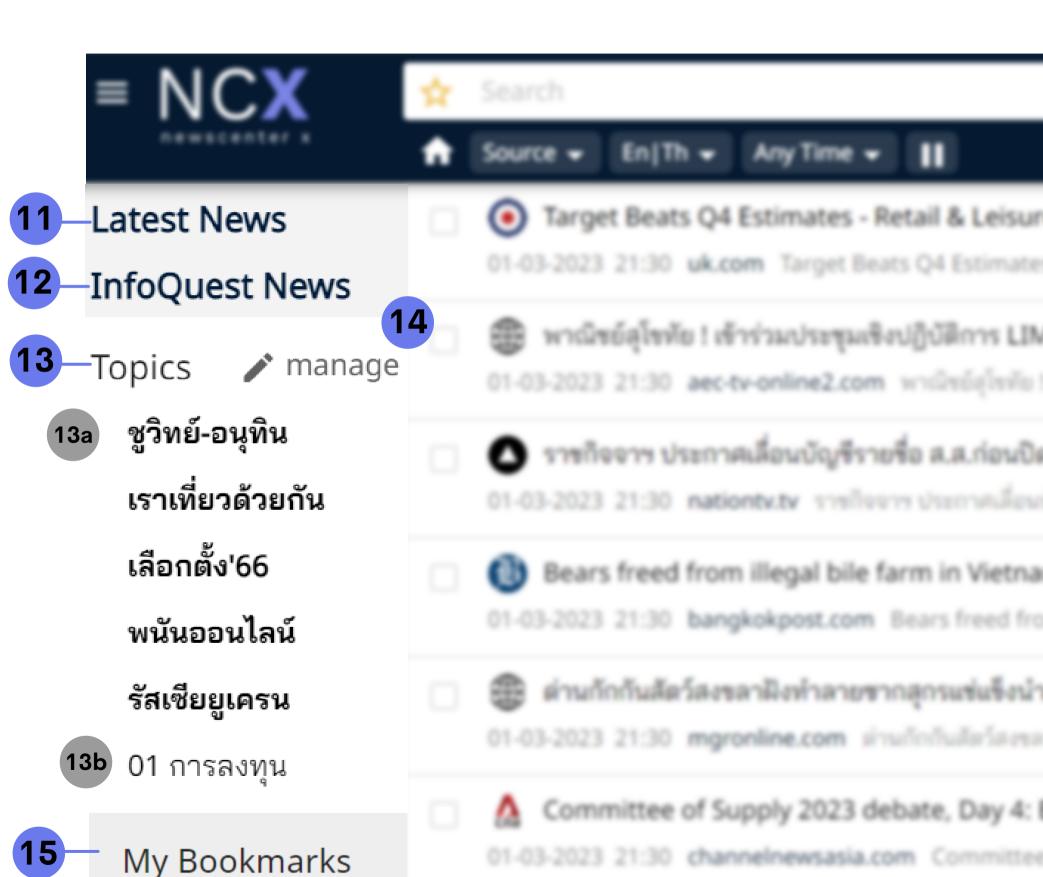

## Menu functions on left tab (11-15)

11) Lastest News

12) InfoQuest News InfoQuest news agency's real-time news feed

13) Topics Editors Topics and My Topics

13a) Editor Topics Hot topics selected by InfoQuest's editorial team

**13b) My Topics** Favorite topics frequently used by users

(Up to a maximum of 50 Topics)

14) Manage Edit My Topics

15) My Bookmarks My personal bookmarks to read later (Up to a maximum of 100 bookmarks)

#### How to add news to my bookmarks:

- Click the icon at the end of a news headline to add to my bookmarks
- News icon will be change to

กองทัพยูเครนเผย สถานการณ์สู้รบตึงเครียดหนักรอบๆ บัคมุต

28-02-2023 16:45 **เว็บไซต์ไทยโพสต์ ยูเครน**เผยว่ากองกำลังของตนกำลังอยู่ภายใต้แรงกดดันใน...