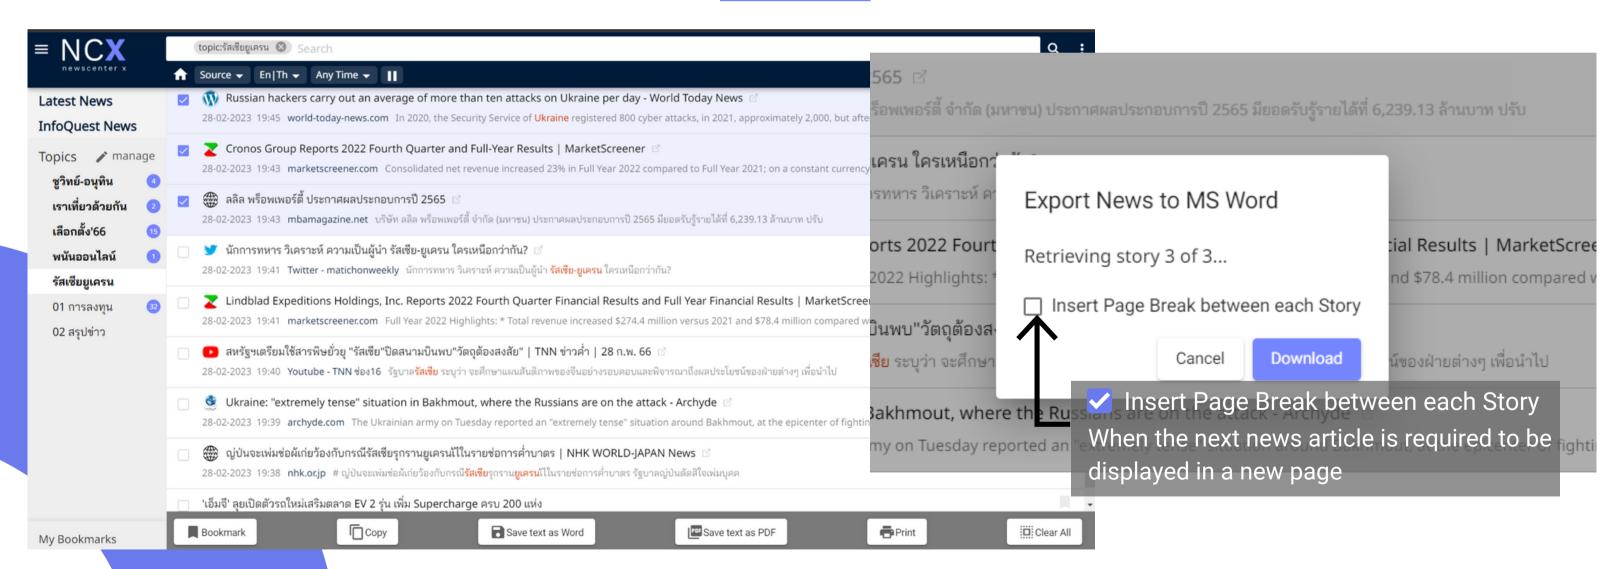

#### In addition to using a single news article, Users are able to use multiple articles for various purposes by

- Clicking on the **\lorentz** icon
- Selecting the functions located at the bottom tab such as "Save text as Word/PDF"
- (Based on the example of selecting Word File) click Download

## **Example of using more than 1 news article**