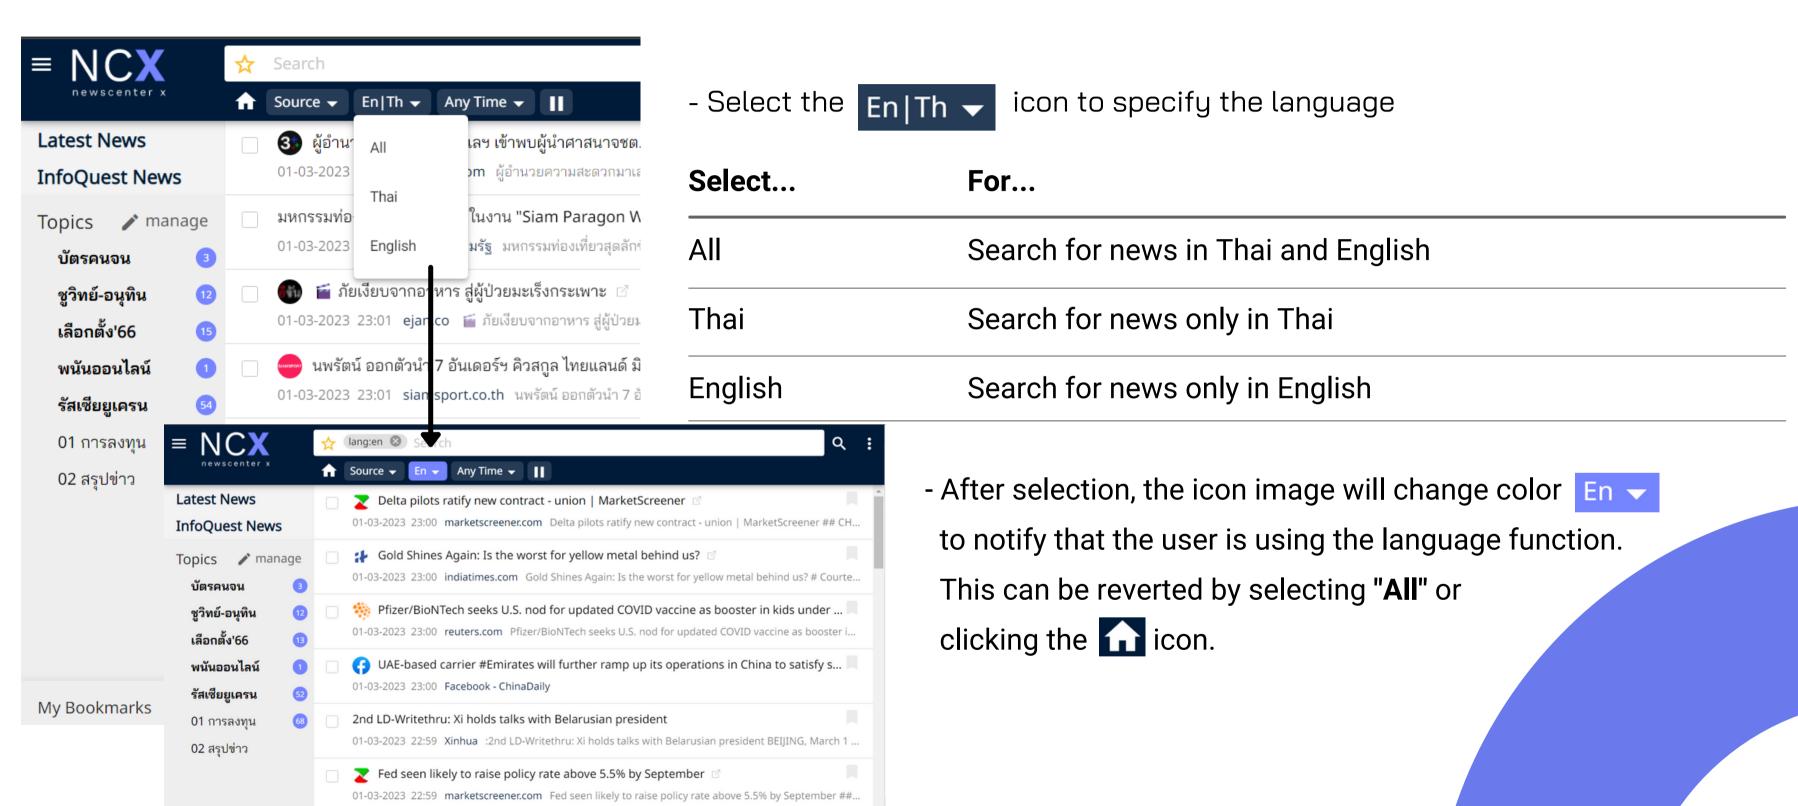

# Search via media type

- เลือกที่ไอคอน Source 🔻 เพื่อระบุแหล่งที่มา

| Select            | For                                                          |  |
|-------------------|--------------------------------------------------------------|--|
| News Media Only   | ข้อมูลจากบทวิเคราะห์หลักทรัพย์และสินค้าโภคภัณฑ์จากโบรกเกอร์, |  |
|                   | สำนักข่าวทั้งในและต่างประเทศ, ข้อมูลเสริมอื่นๆ               |  |
| Print Media Only  | Data collected from newspaper and magazine                   |  |
| Online Media Only | Data collected from domestic and international websites      |  |
| Social Media Only | ข้อมูลจากโซเชียลมีเดีย (Facebook, Twitter, Youtube)          |  |
| Custom            | ระบุแหล่งข้อมูลที่ต้องการสืบค้น (อธิบายขั้นตอนในหน้าถัดไป)   |  |

After selection is completed, the icon image will change color Source to notify that the user is using the source function.
 This can be reverted by selecting All Sources or clicking the icon.