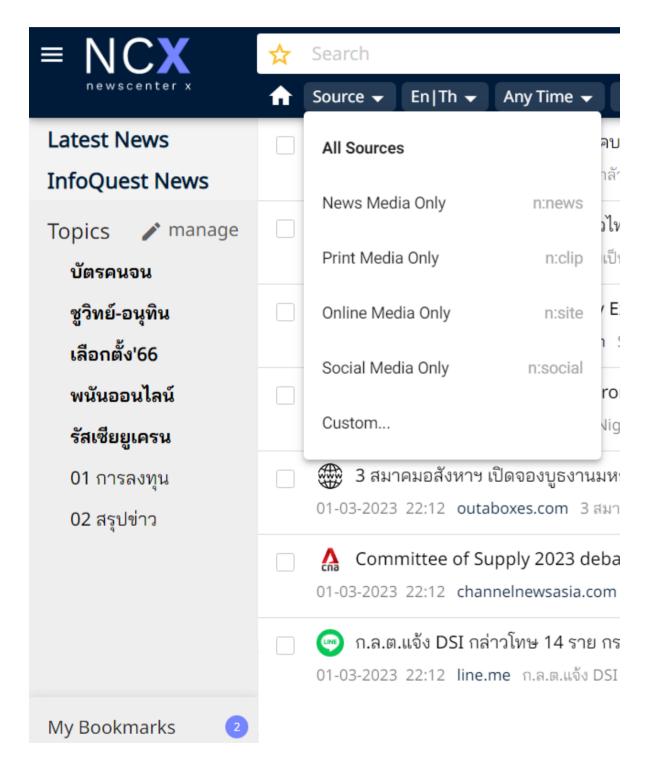

# Search via media type

- เลือกที่ไอคอน Source 🔻 เพื่อระบุแหล่งที่มา

| Select            | For                                                          |  |
|-------------------|--------------------------------------------------------------|--|
| News Media Only   | ข้อมูลจากบทวิเคราะห์หลักทรัพย์และสินค้าโภคภัณฑ์จากโบรกเกอร์, |  |
|                   | สำนักข่าวทั้งในและต่างประเทศ, ข้อมูลเสริมอื่นๆ               |  |
| Print Media Only  | Data collected from newspaper and magazine                   |  |
| Online Media Only | Data collected from domestic and international websites      |  |
| Social Media Only | ข้อมูลจากโซเชียลมีเดีย (Facebook, Twitter, Youtube)          |  |
| Custom            | ระบุแหล่งข้อมูลที่ต้องการสืบค้น (อธิบายขั้นตอนในหน้าถัดไป)   |  |

After selection is completed, the icon image will change color Source to notify that the user is using the source function.
 This can be reverted by selecting All Sources or clicking the icon.