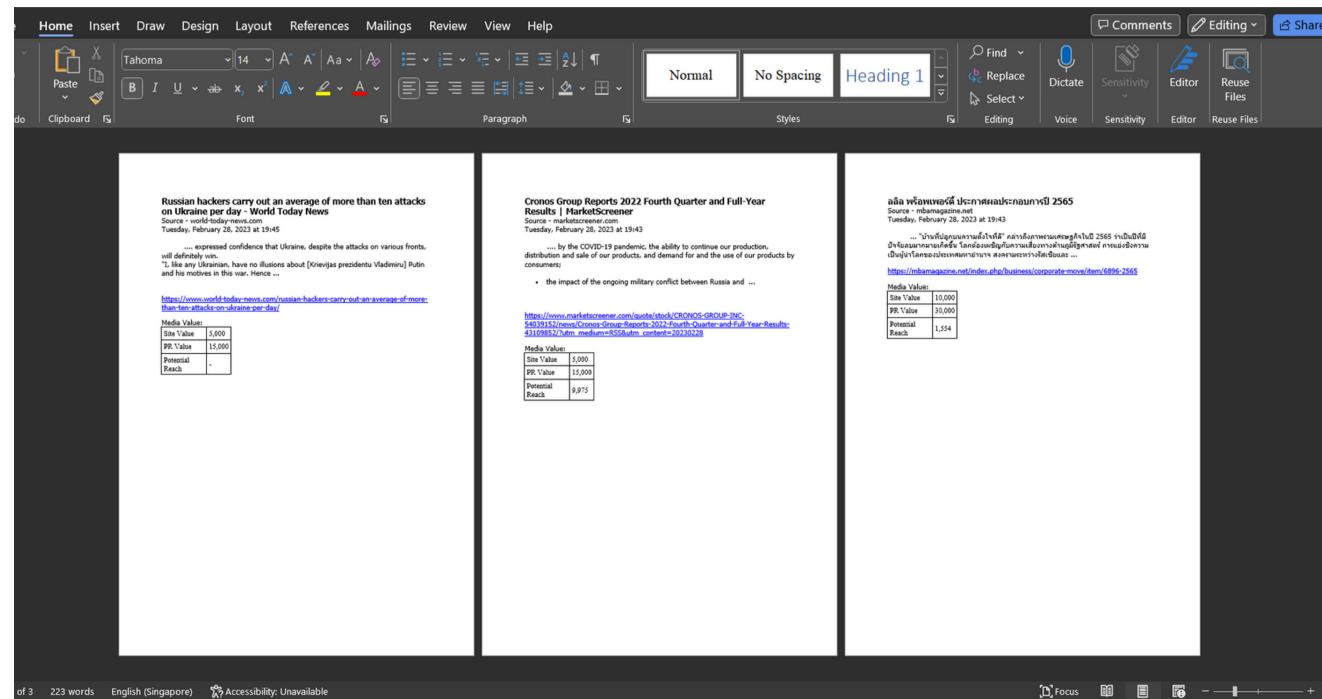

#### In addition to using a single news article, Users are able to use multiple articles for various purposes by

- Clicking on the **\lorentz** icon
- Selecting the functions located at the bottom tab such as "Save text as Word/PDF"
- (Based on the example of selecting Word File) click Download

## **Example of using more than 1 news article**