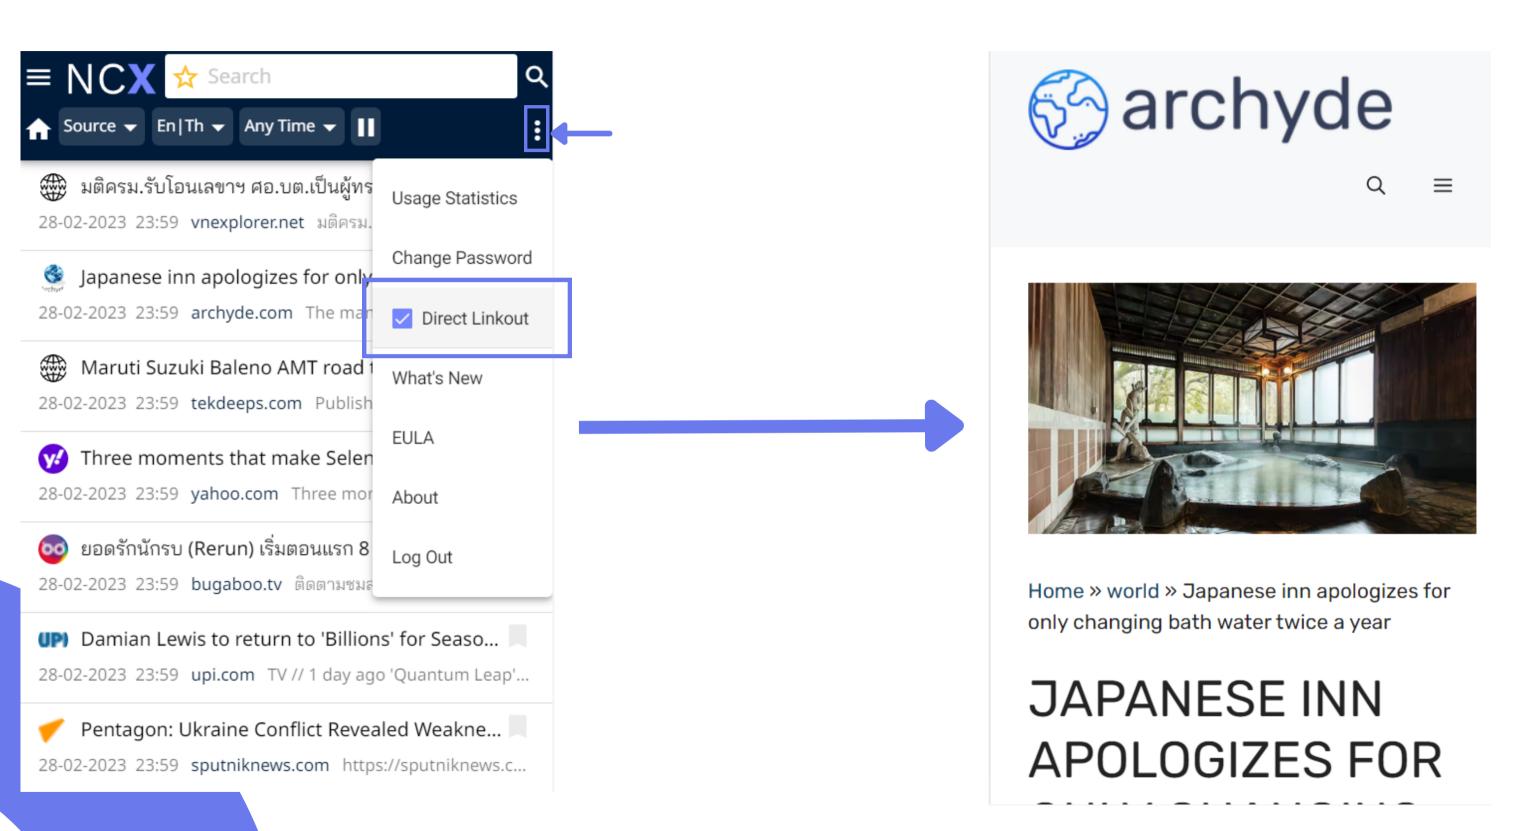

- To keep reading on the NCX system by not choosing the direct Linkout function.

Japanese inn apologizes for only changing bath water twice a year - Archyde

Source - archyde.com Tuesday, February 28, 2023 23:59

The manager of a luxury Japanese inn apologized on Tuesday for only changing the water in its hot spring baths every six months, causing bacteria to grow more than 3,700 times over the limit allowed.

Local regulations provide for ...

https://www.archyde.com/japanese-inn-apologizes... Media Value:

| Site Value      | 5,000  |
|-----------------|--------|
| PR Value        | 15,000 |
| Potential Reach | 1,282  |