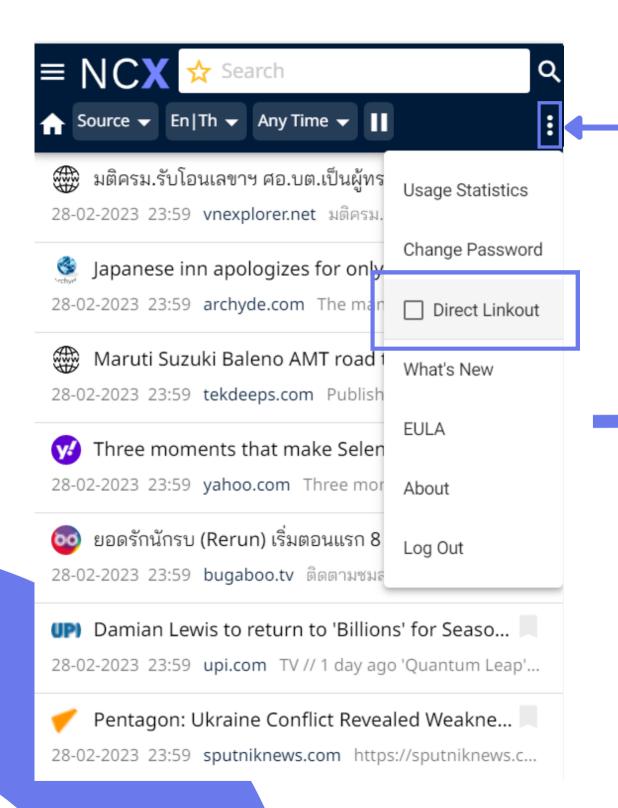

- To keep reading on the NCX system by not choosing the direct Linkout function.