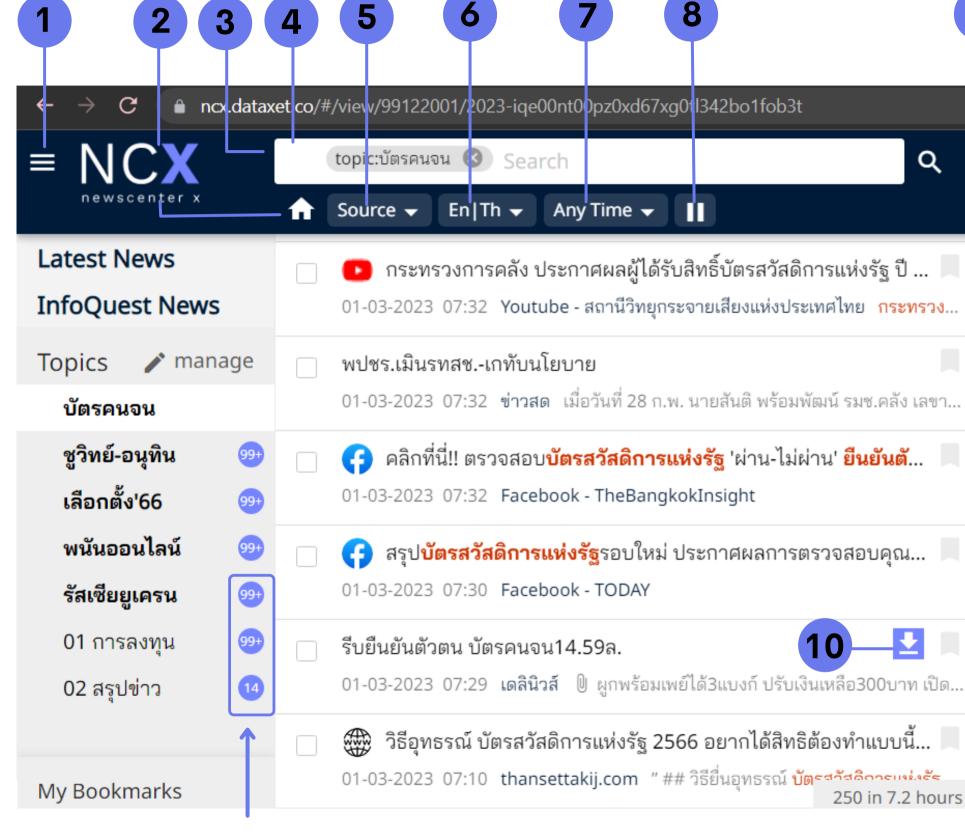

### Icon functions (1-10)

1) Hide/Expand Hide/ Show the left side menu bar

2) Home Reset

Search box, insert keyword and press enter

or the Q icon

4) Add New Topic Add keyword to set as "My Topic"

#### How to save favorite keyword as My Topic:

- Click the 🏠 icon to add new topic or Type keyword and condition in search box and press Enter, and click the cicon to set as my "My Topic"

[Keywords which have been set as My Topic will show the  $\uparrow$  icon]

My Topics will be shown on the left side menu bar

5) Source

**Search by Source** 

6) En / Th

**Search by Language** 

7) Any Time

**Search by Date** 

Pause / Resume news update

9) More

**Change Password, etc** 

More features such as Log out,

Download PDF file

(The icon will appear only when there is a PDF file)

The number indicates the number of new and unread articles in that category.